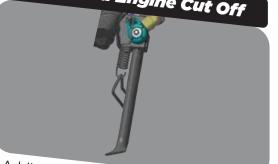

## Side Stand Engine Cut Off

Adding to the safety of the rider, it cuts off the ignition if the vehicle is put in gear when the side stand