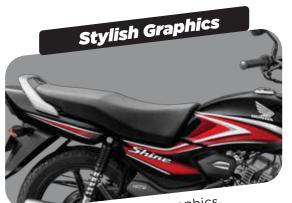

# SUPERIS STILL Stylish Alloy Wheels

Adds to your style significantly.

Beautiful tank and side graphics increase your shine.

Shine

Magnificent aerodynamic front cowl and attractive headlamp.