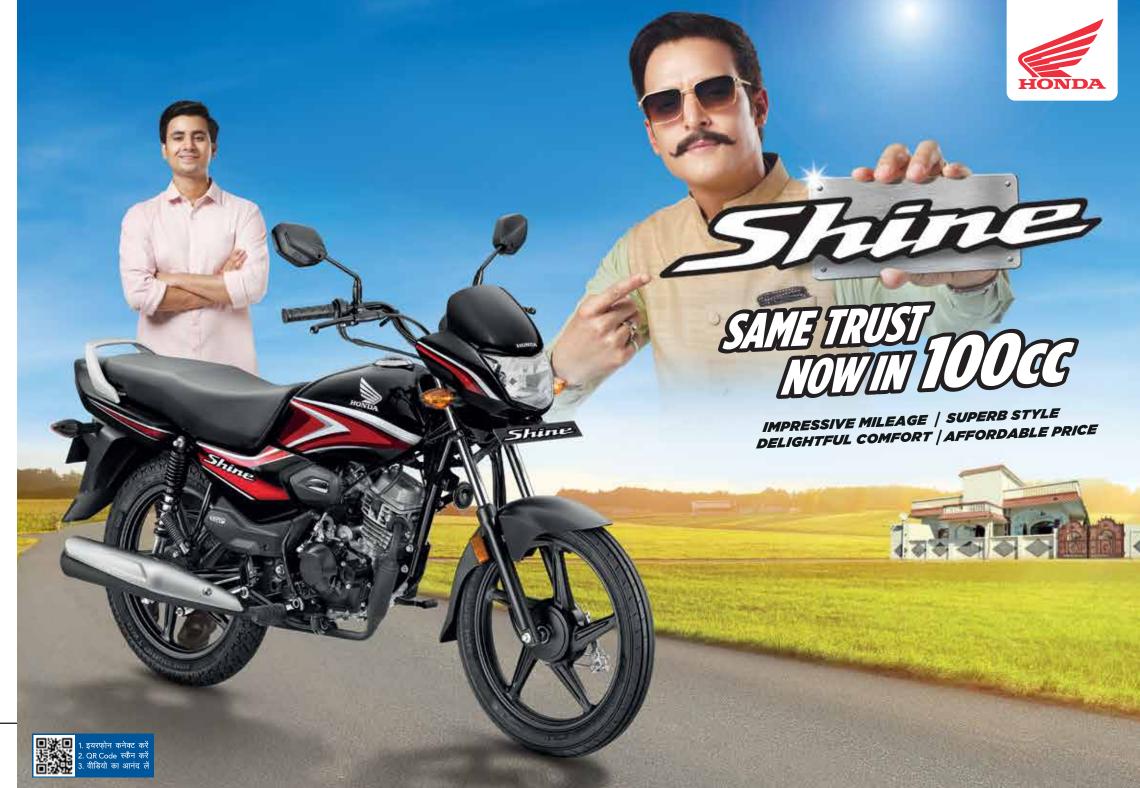

## IMPRESSIVE MILEA GE PGM-FI

eSP Technology

Reduces friction and improves performance and fuel efficiency.

PENA-F

THE PROPERTY OF THE PROPERTY OF

Shine

PGM-FI system gives consistent power and more mileage.

# SUPERIS STILL Stylish Alloy Wheels

Adds to your style significantly.

Beautiful tank and side graphics increase your shine.

Shine

Magnificent aerodynamic front cowl and attractive headlamp.

# EFFECTIVE Shine