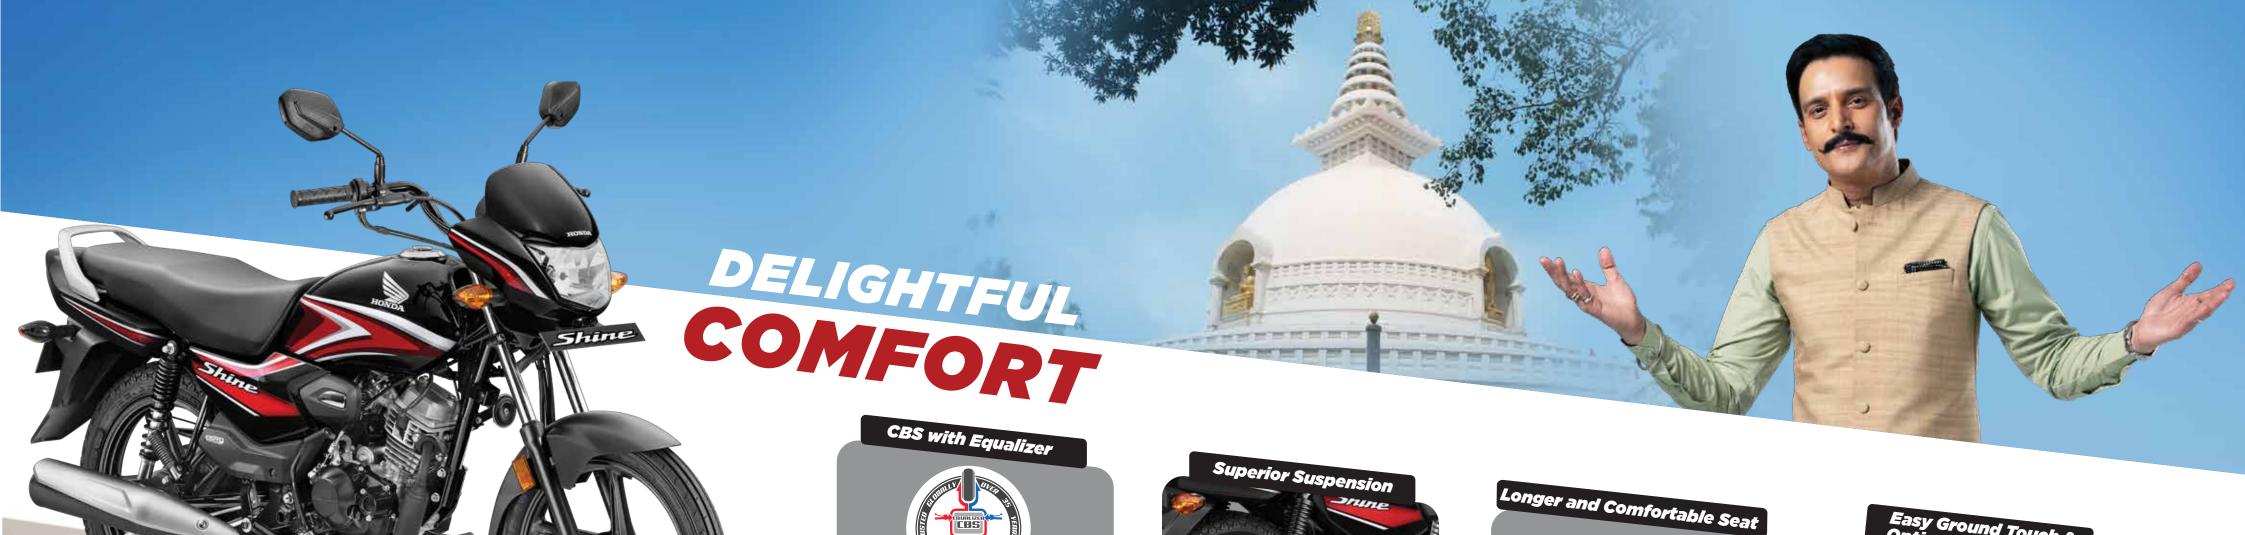

The Combi-Brake System with Equalizer reduces braking distance, so you can ride with confidence.

Superior Suspension makes driving easy on all kinds of roads.

Longer, comfortable seat and great Ergonomics make even long journeys comfortable.

Easy ground touch and optimum seat height enhances your comfort.