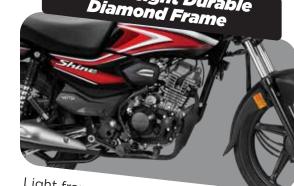

### Light Weight Durable Diamond Frame

Light frame reduces the overall weight of the motorcycle which makes it easier to handle it. Durable & tough frame suited for variable road conditions and extremely convenient for carrying load.