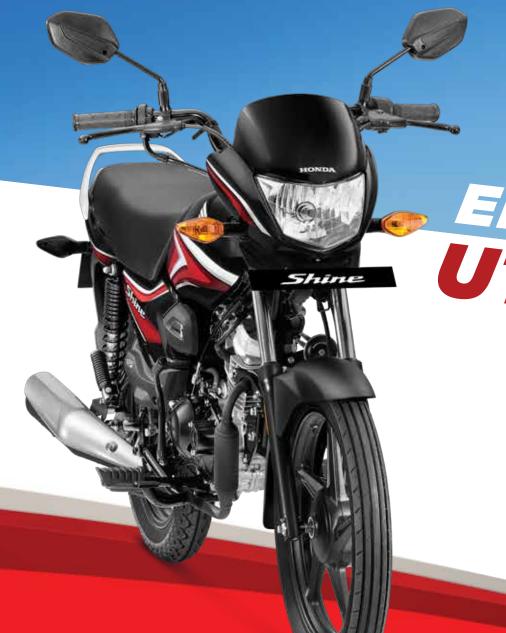

m; Customer Care: customercare@honda2wheelersindia.com





## IMPRESSIVE MILEA GE PGM-FI

eSP Technology



Reduces friction and improves performance and fuel efficiency.

PENA-F

THE PROPERTY OF THE PROPERTY OF

Shine

PGM-FI system gives consistent power and more mileage.





The Combi-Brake System with Equalizer reduces braking distance, so you can ride with confidence.

Superior Suspension makes driving easy on all kinds of roads.



Longer, comfortable seat and great Ergonomics make even long journeys comfortable.



Easy ground touch and optimum seat height enhances your comfort.

# SUPERIS STILL Stylish Alloy Wheels



Adds to your style significantly.



Beautiful tank and side graphics increase your shine.



Shine



Magnificent aerodynamic front cowl and attractive headlamp.



# EFFECTIVE Shine

## Side Stand Engine Cut Off



Adding to the safety of the rider, it cuts off the ignition if the vehicle is put in gear when the side stand

### Light Weight Durable Diamond Frame



Light frame reduces the overall weight of the motorcycle which makes it easier to handle it. Durable & tough frame suited for variable road conditions and extremely convenient for carrying load.

## Small Turning Radius



Effective in tight corners & narrow roads.

### Strong Grab Rail



Makes the motorcycle elegant and practical.