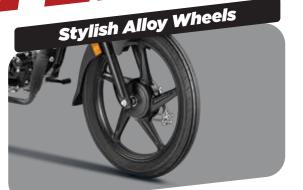

# SUPERIS STILL Stylish Alloy Wheels

Adds to your style significantly.

Beautiful tank and side graphics increase your shine.

Shine

Magnificent aerodynamic front cowl and attractive headlamp.