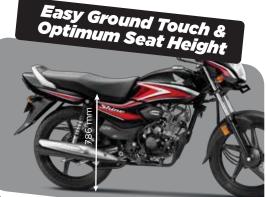

Easy ground touch and optimum seat height enhances your comfort.

### TECHNICAL SPECIFICATIONS

|                    | PARAMETERS                | MEASUREMENTS             |
|--------------------|---------------------------|--------------------------|
| BODY DIMENSIONS    | Length                    | 1955 mm                  |
|                    | Width                     | 754 mm                   |
|                    | Height                    | 1050 mm                  |
|                    | Wheel Base                | 1245 mm                  |
|                    | Ground Clearance          | 168 mm                   |
|                    | Kerb Weight               | 99 kg                    |
|                    | Seat Length               | 677 mm                   |
|                    | Seat Height               | 786 mm                   |
|                    | Fuel Tank Capacity        | 9 L                      |
| ENGINE             | Type                      | 4 Stroke, SI Engine      |
|                    | Displacement              | 98.98 cc                 |
|                    | Max Engine Output         | 5.43 kW @ 7500 rpm       |
|                    | Max Torque                | 8.05 N-m @ 5000 rpm      |
|                    | Fuel System               | PGM- FI                  |
|                    | Bore X Stroke (mm)        | 47.000 X 57.049          |
|                    | Compression Ratio         | 10.0: 1                  |
|                    | Starting Method           | Self/Kick                |
|                    | Clutch Type               | Multiplate Wet Clutch    |
|                    | No. of Gears              | 4                        |
| TYRES & BRAKES     | Tyre Size & Type (Front)  | 2.75 - 17 41P, Tube Type |
|                    | Tyre Size & Type (Rear)   | 3.00 - 17 50P, Tube Type |
|                    | Brake Type & Size (Front) | Drum Type , 130mm        |
|                    | Brake Type & Size (Rear)  | Drum Type , 110mm        |
| FRAME & SUSPENSION | Frame Type                | Diamond Type             |
|                    | Front Suspension          | Telescopic               |
|                    | Rear Suspension           | Twin                     |
| ELECTRICALS        | Battery                   | 12V, 3.0Ah               |
|                    | Head Lamp                 | Bulb Type                |