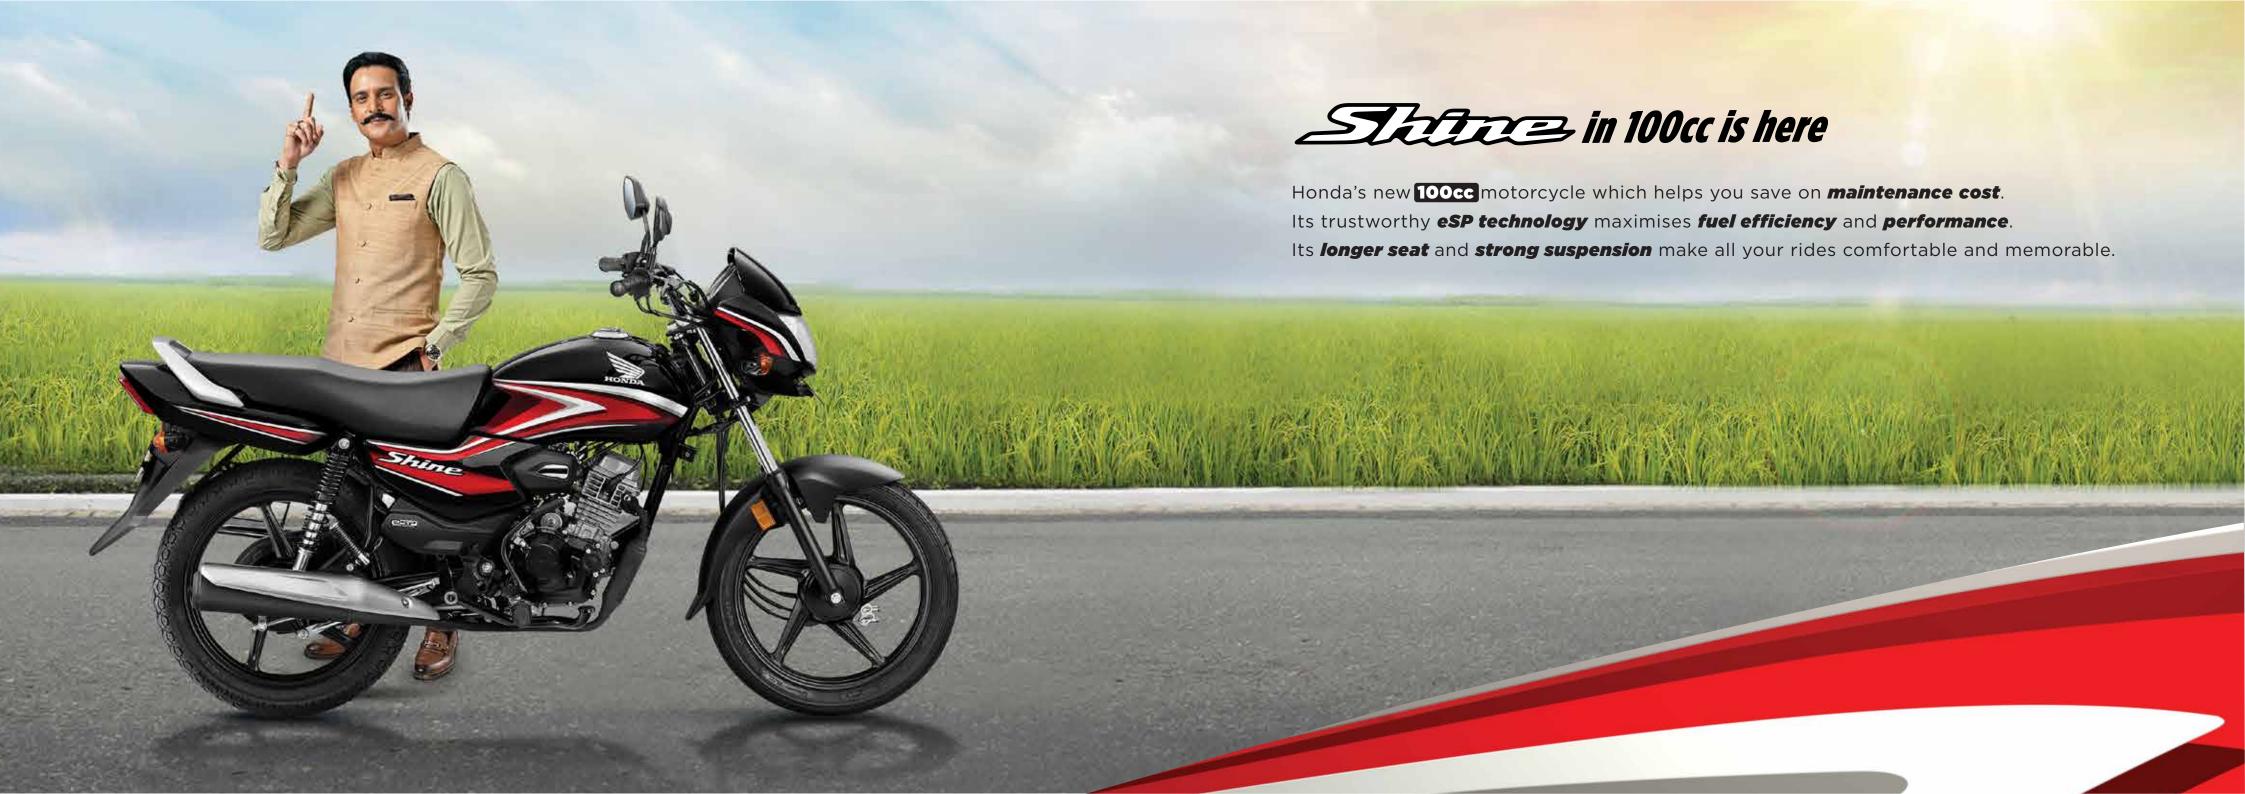

## IMPRESSIVE MILEA GE PGM-FI

eSP Technology

Reduces friction and improves performance and fuel efficiency.

PENA-F

THE PROPERTY OF THE PROPERTY OF

Shine

PGM-FI system gives consistent power and more mileage.

The Combi-Brake System with Equalizer reduces braking distance, so you can ride with confidence.

Superior Suspension makes driving easy on all kinds of roads.

Longer, comfortable seat and great Ergonomics make even long journeys comfortable.